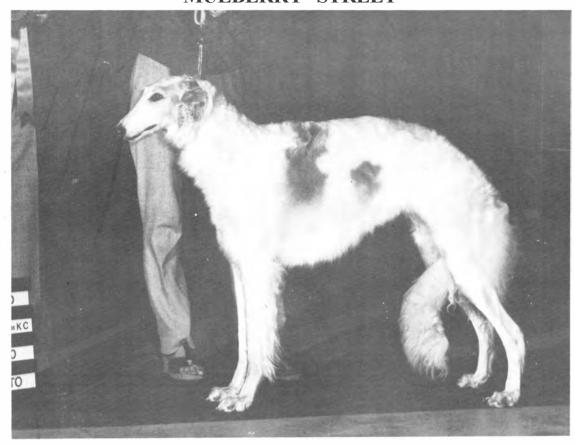

## Am. Can. Ch. Mulberry Street's Great Garbo

March 1, 1977
Breeder: Timothy Robinson
Female
White and Gold

Sharon Robinson Route II 1, Box 320A Kasota, MN 56050 (507)931-4760

Garbo has two specialty Best of Breeds and two specialty Best of Opposite Sex from the Veteran class to her credit. Although never seriously campaigned she was a Group winner, with multiple Group placements and numerous Breed wins over male specials. She was beautifully shaped with unrivaled side gait. Most of all, she was our beloved pet.